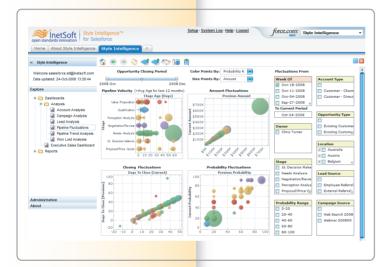

# >>> Analyze Historical Snapshots

A common limitation of any CRM application, like Salesforce, is the ability to deal with changing data, especially pipeline flow. A lead comes in, but then moves through different intermediate stages before eventually ending up as a won or lost opportunity or a long-term prospect. It's easy to take a snapshot in time of where all your leads are, but not so easy to analyze their behavior over time.

Style Intelligence for Salesforce automatically saves daily snapshots of your Salesforce data and records all of the changes. Now you can:

- measure sales success rates of campaigns from start to finish
- compare the current performance of your marketing campaigns to previous ones