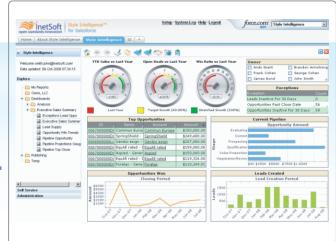

### >>> Optimize Current Performance

Because all of your Salesforce history is now analyzable, you can spot trends or problems more quickly and take action. Now you can:

- see more at a glance in an executive sales dashboard
- identify outliers in your sales funnel
- track if YTD sales are on track to hit plan using historical patterns
- spot new weekly lead trends by source
- get exception reporting for inactive leads
- monitor customer service KPIs, at departmental and agent levels

# Dashboards. Analysis. Reports.